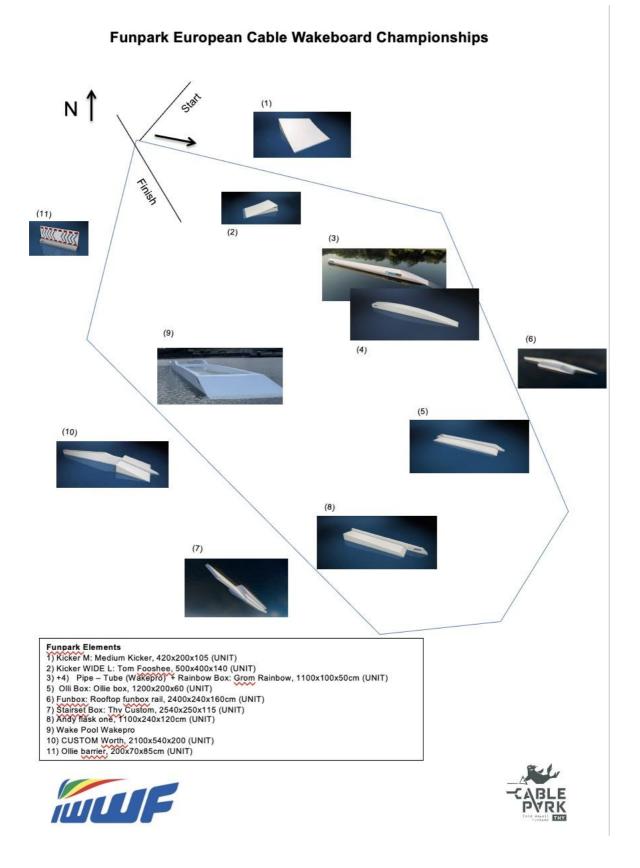

ivity.

With less than 15 km between the roaring western Sea and the mild Limfjord, both connected to a national park, we have it all. The surfers call the western sea Cold Hawaii because of the awesome waves that are created along the beautiful sandy coastline. Only difference between Hawaii and Thy, are the temperature of the water ----- hence the name Cold Hawaii. We call the Limfjord – Cold Hawaii Inland. The Limfjord offers flat salty water, and of course a totally awesome cablepark situated in the middle of the city.

Thy Cablepark is a nonprofit fullsize cablepark. It is run by a board, and 23 volunteers. We have stuffed the park with obstacles, ranged from custom obstacles to a pool gap (see pictures below or at www.thycablepark.dk)















The Course Layout is as follows:









### **Competition Information**

#### CATEGORIES

**U14: (14yrs or Under)**, Boys & Girls: The last year a rider is allowed to compete in this category is the year of their 14th Birthday. (For 2022, it means the rider has to be born between 2008 – 2011, but they must have reached their 11th Birthday by registration day of the competition).

**U18: (18yrs or Under)**, Junior Men & Women: The last year a rider is allowed to complete in this category is the year of their 18th Birthday. (For 2022, it means the rider has to be born between 2004 – 2011, but they must have reached their 11th Birthday by registration day of the competition)

Open Men, Open Women: No age restriction

**+30: Masters Men & Women:** The first year a rider is allowed to compete in this category is the year of t