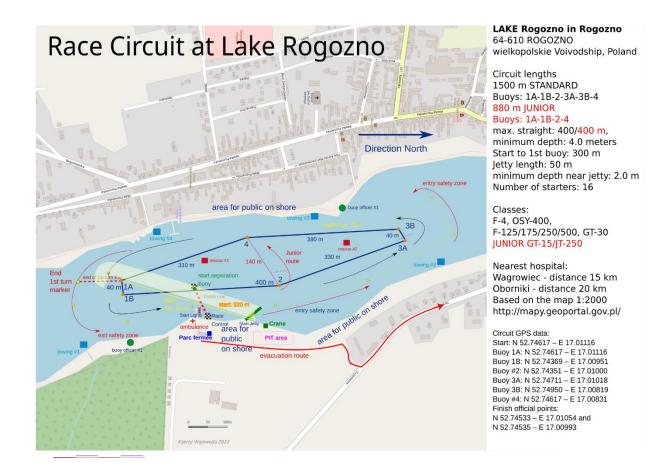

#### 8. RACE COURSE

- 8.1. UIM Water Registration: POL12/01.23
- 8.2. Maximum number of boats on the race course: 16
- 8.3. Lengths and number of laps:

| Class   | Number of laps     | Lenght of one<br>lap |
|---------|--------------------|----------------------|
| OSY-400 | start lap + 5 laps | 1 300 m              |
| F-125   | start lap + 5 laps | 1 300 m              |
| GT-30   | start lap + 9 laps | 1 300 m              |
| P-750   | start lap + 5 laps | 1 300 m              |
| F-250   | start lap + 9 laps | 1 300 m              |

- 8.4. The race course will be a closed circuit (a hexagon) with a length of 1 300 m (see the map at the end of this document).
- 8.5. Upon agreement with the UIM Sport Commissioner the race course may be slightly changed for safety reasons before the heat due to unforeseen circumstances.
- 8.6. From 15 to 17 August, 2025, the lake will be closed to all vessels that do not participate in the event.

#### 18. RACE COURSE